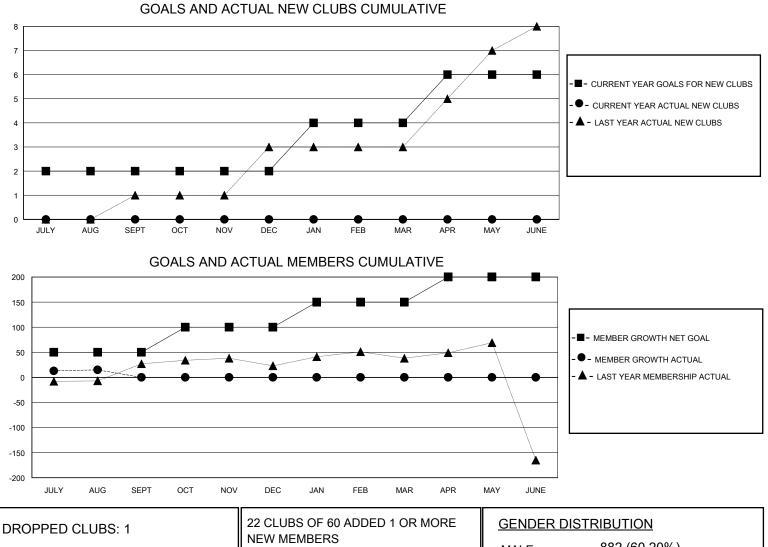

## MONTHLY MEMBERSHIP PROGRESS REPORT

District 404 B4

Results as of: 8/31/2024

| GMT:                  |               | GMT CA    |               |                       |                        |                         |                                                    |  |  |
|-----------------------|---------------|-----------|---------------|-----------------------|------------------------|-------------------------|----------------------------------------------------|--|--|
|                       | Club          | )S        |               | Members               |                        |                         |                                                    |  |  |
| RESULTS FOR 2024-2025 |               |           |               | RESULTS FOR 2024-2025 |                        |                         |                                                    |  |  |
| QUARTER               | NEW CLUB GOAL | NEW CLUBS | DROPPED CLUBS | QUARTER               | BER GROWTH NET<br>GOAL | MEMBER GROWTH<br>ACTUAL | DROPPED<br>MEMBERS ACTUAL<br>(including transfers) |  |  |
| JULY/AUG/SEPT         | 2             | 0         | 1             | JULY/AUG/SEPT         | 50                     | 74                      | 48                                                 |  |  |
| OCT/NOV/DEC           | 0             | 0         | 0             | OCT/NOV/DEC           | 50                     | 0                       | 0                                                  |  |  |
| JAN/FEB/MAR           | 2             | 0         | 0             | JAN/FEB/MAR           | 50                     | 0                       | 0                                                  |  |  |
| APR/MAY/JUNE          | 2             | 0         | 0             | APR/MAY/JUNE          | 50                     | 0                       | 0                                                  |  |  |

| DROPPED CLUBS: 1 |    | 22 CLUBS OF 60 ADDED 1 OR MORE | GENDER DISTRIBUTION                |              |    |
|------------------|----|--------------------------------|------------------------------------|--------------|----|
|                  |    | NEW MEMBERS                    | MALE                               | 882 (60.20%) |    |
|                  |    | 4                              | FEMALE                             | 583 (39.80%) |    |
| DROPPED MEMBERS  |    |                                |                                    |              |    |
| DECEASED         | 0  | CLICK HERE FOR CUMULATIVE      | TOTAL FAMILY UNIT MEMBERS          |              | 92 |
| CLUB CANCELLED   | 18 | MEMBERSHIP DATA                | FAMILY MEMBERS PAYING HALF<br>DUES |              | 50 |
| OTHER            | 29 |                                |                                    |              | 50 |
| TOTAL            | 47 |                                |                                    |              |    |
|                  |    |                                |                                    | _            |    |